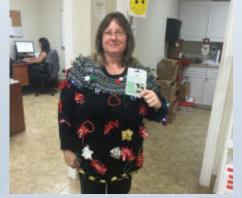

Billing and Coding Department hosted it's first annual IGLY Sweater Contest!

Congratulations to our winner Karen Snyder who received a \$25 gift card!

Dr. Hatz as Sophia from Orange Is The New Black

Office of Drs. Pirani and Fatima