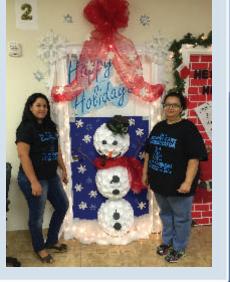

### Call 352-596-8558 to schedule an appointment.

Editor: Juan Triana / Assistant Editor: Lana Cahill Access our newsletters online @ www.accesshealthcarellc.net

Our Quality Department and Care Coordination Center each held their 1st Annual Holiday Door Decorating Contest and there was very stiff competition as you can see by the photos below.

PLEASE JOIN US IN CONGRATULATING Yolanda Nieves and Regina Conner in our Quality Department who won the contest with their brilliant display of Santa coming down the chimney. GREAT JOB LADIES!

and...

CONGRATULATIONS to Yaritza Santos and Yolanda Sims in our Care Coordination Center who won the contest with their creative snowman display.